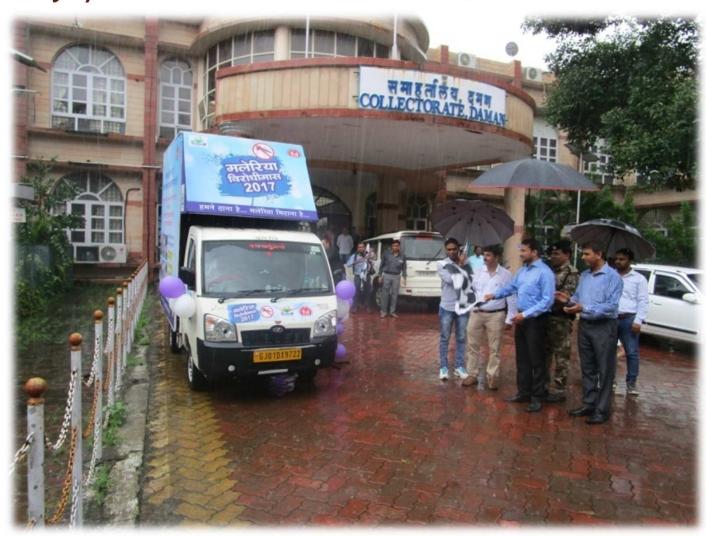

# **MALARIA RATH - 2017**

Hon'ble Collector & District Magistrate Shri Sandeep Kumar Singh IAS Flag off the Malaria Rath-2017 on 17th July 2017 at Collectorate Office, Daman

#### 17<sup>th</sup> July 2017 Collectorate Office