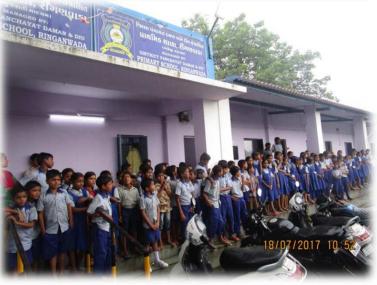

#### U.T.Administration of Daman & Diu

National Vector Borne Disease Control Programme (NVBDCP)

# **MALARIA RATH - 2017**





Hon'ble Collector & District Magistrate Shri Sandeep Kumar Singh IAS Flag off the Malaria Rath-2017 on 17th July 2017 at Collectorate Office, Daman



#### 17<sup>th</sup> July 2017 Collectorate Office









# 17<sup>th</sup> July 2017 Bhimpore Cross Road









### 17<sup>th</sup> July 2017 Circuit House









#### 17<sup>th</sup> July 2017 Devka Beach









#### 17<sup>th</sup> July 2017 Masal Chowk









### 18<sup>th</sup> July 2017 Bhanslore Road, Udhyog Bhavan









#### 18<sup>th</sup> July 2017 Dabhel Check Post









### 18<sup>th</sup> July 2017 Kalaria Junction









# 18<sup>th</sup> July 2017 Ringanwada School









## 18<sup>th</sup> July 2017 Somnath Junction









# 19<sup>th</sup> July 2017 Athiyavad Cross Road









## 19<sup>th</sup> July 2017 Divya Jyoti School Near Kala Faliya









# 19<sup>th</sup> July 2017 G.U.P.S.Kachigam School









# 19<sup>th</sup> July 2017 Kachigam Korivad









# 19<sup>th</sup> July 2017 Somnath Temple









#### 20<sup>th</sup> July 2017 Bhanslore Industrial Area









## 20<sup>th</sup> July 2017 Govt. Primary/Upper Primary School, Bhimpore









# 20<sup>th</sup> July 2017 Nani Daman Jetty









#### 20<sup>th</sup> JulyJ2017 Sea Face Beach Road









#### 21<sup>th</sup> July 2017 Bhamti School Damanwada









#### 21<sup>th</sup> July 2017 Patlara School



# 21<sup>th</sup> July 2017 Royal Distillary









# 22<sup>TH</s