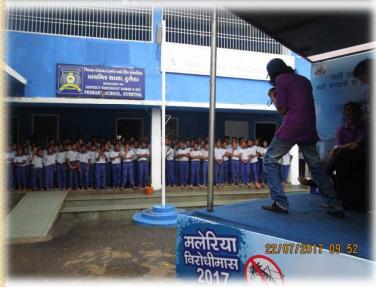

### 24<sup>TH</sup> July 2017 Aman Vidhyaniketan School

### 24<sup>th</sup> July 2017 Chikuwadi

### 24<sup>th</sup> July 2017 Govt Sarvottam High Sec School, Moti Daman

#### 24<sup>th</sup> July 2017 Maravad School