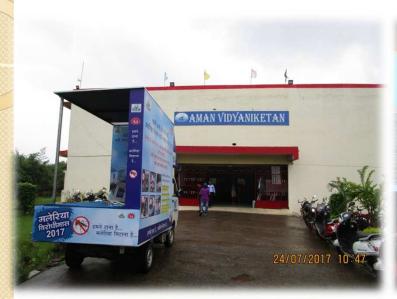

July 2017 Somnath Temple









#### 20<sup>th</sup> July 2017 Bhanslore Industrial Area









## 20<sup>th</sup> July 2017 Govt. Primary/Upper Primary School, Bhimpore









# 20<sup>th</sup> July 2017 Nani Daman Jetty









#### 20<sup>th</sup> JulyJ2017 Sea Face Beach Road









#### 21<sup>th</sup> July 2017 Bhamti School Damanwada









#### 21<sup>th</sup> July 2017 Patlara School



# 21<sup>th</sup> July 2017 Royal Distillary









# 22<sup>TH</sup> JULY 2017 Dalawada Temple









#### 22<sup>th</sup> July 2017 Dunetha Govt School









## 22<sup>th</sup> July 2017 Prakash Faliya Dalawada



# 23<sup>th</sup> July 2017 Bamanpooja









### 23<sup>th</sup> July 2017 DMC Market, Moti Daman









### 24<sup>TH</sup> July 2017 Aman Vidhyaniketan School









### 24<sup>th</sup> July 2017 Chikuwadi









### 24<sup>th</sup> July 2017 Govt Sarvottam High Sec School, Moti Daman



#### 24<sup>th</sup> July 2017 Maravad School









### 25<sup>th</sup> July 2017 Govt Primary Upper Primary Model School



## 25<sup>th</sup> July 2017 Verkund Gram Panchayat









## 25<sup>th</sup> July 2017 Wellknown Poliyesters









# 26<sup>th</sup> July 2017 Govt Sarvottam High School, Zari









### 26<sup>TH</sup> JULY 2017 Nani Daman, Bus Stand









| No of day | Date          | Area Cover                                                                                                                                                           | No of People<br>Awaire of the<br>anti malaria<br>activity           |
|-----------|-------