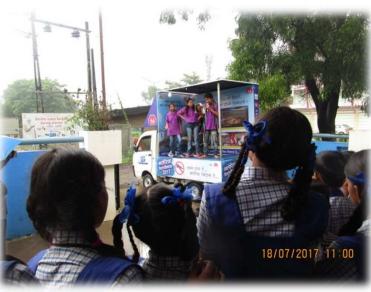

#### U.T.Administration of Daman & Diu

National Vector Borne Disease Control Programme (NVBDCP)

# **MALARIA RATH - 2017**





Hon'ble Collector & District Magistrate Shri Sandeep Kumar Singh IAS Flag off the Malaria Rath-2017 on 17th July 2017 at Collectorate Office, Daman



#### 17<sup>th</sup> July 2017 Collectorate Office









# 17<sup>th</sup> July 2017 Bhimpore Cross Road









### 17<sup>th</sup> July 2017 Circuit House









#### 17<sup>th</sup> July 2017 Devka Beach









#### 17<sup>th</sup> July 2017 Masal Chowk









### 18<sup>th</sup> July 2017 Bhanslore Road, Udhyog Bhavan









#### 18<sup>th</sup> July 2017 Dabhel Check Post









### 18<sup>th</sup> July 2017 Kalaria Junction









# 18<sup>th</sup> July 2017 Ringanwada School









## 18<sup>th</sup> July 2017 Somnath Junction









# 19<sup>th</sup> July 2017 Athiyavad Cross Road









## 19<sup>th</sup> July 2017 Divya Jyoti School Near Kala Faliya









# 19<sup>th</sup> July 2017 G.U.P.S.Kachigam School









# 19<sup>th</sup> July 2017 Kachigam Korivad









# 19<sup>th</sup> July 2017 Somnath Temple









#### 20<sup>th</sup> July 2017 Bhanslore Industrial Area









## 20<sup>th</sup> July 2017 Govt. Primary/Upper Primary School, Bhimpore









# 20<sup>th</sup> July 2017 Nani Daman Jetty









#### 20<sup>th</sup> JulyJ2017 Sea Face Beach Road









#### 21<sup>th</sup> July 2017 Bhamti School Damanwada









#### 21<sup>th</sup> July 2017 Patlara School



# 21<sup>th</sup> July 2017 Royal Distillary









# 22<sup>TH<