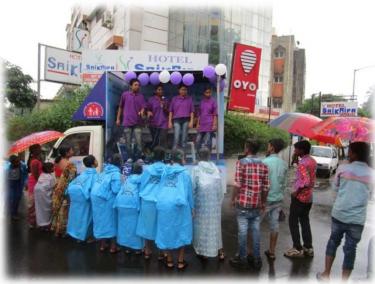

# **MALARIA RATH - 2017**

Hon'ble Collector & District Magistrate Shri Sandeep Kumar Singh IAS Flag off the Malaria Rath-2017 on 17th July 2017 at Collectorate Office, Daman