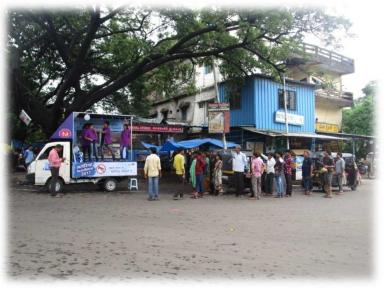

#### U.T.Administration of Daman & Diu

National Vector Borne Disease Control Programme (NVBDCP)

# **MALARIA RATH - 2017**





Hon'ble Collector & District Magistrate Shri Sandeep Kumar Singh IAS Flag off the Malaria Rath-2017 on 17th July 2017 at Collectorate Office, Daman



#### 17<sup>th</sup> July 2017 Collectorate Office









# 17<sup>th</sup> July 2017 Bhimpore Cross Road









### 17<sup>th</sup> July 2017 Circuit House









#### 17<sup>th</sup> July 2017 Devka Beach









#### 17<sup>th</sup> July 2017 Masal Chowk









### 18<sup>th</sup> July 2017 Bhanslore Road, Udhyog Bhavan









#### 18<sup>th</sup> July 2017 Dabhel Check Post









### 18<sup>th</sup> July 2017 Kalaria Junction









# 18<sup>th</sup> July 2017 Ringanwada School









## 18<sup>th</sup> July 2017 Somnath Junction









# 19<sup>th</sup> July 2017 Athiyavad Cross Road









## 19<sup>th</sup> July 2017 Divya Jyoti School Near Kala Faliya









# 19<sup>th</sup> July 2017 G.U.P.S.Kachigam School









# 19<sup>th</sup> July 2017 Kachigam Korivad









# 19<sup>th</sup> July 2017 Somnath Temple









#### 20<sup>th</sup> July 2017 Bhanslore Industri