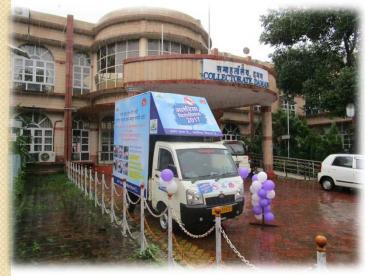

# **MALARIA RATH - 2017**

Hon'ble Collector & District Magistrate Shri Sandeep Kumar Singh IAS Flag off the Malaria Rath-2017 on 17th July 2017 at Collectorate Office, Daman

#### 17<sup>th</sup> July 2017 Collectorate Office