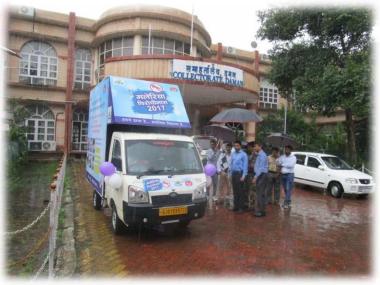

# **MALARIA RATH - 2017**

Hon'ble Collector & District Magistrate Shri Sandeep Kumar Singh IAS Flag off the Malaria Rath-2017 on 17th July 2017 at Collectorate Office, Daman

#### 17<sup>th</sup> July 2017 Collectorate Office