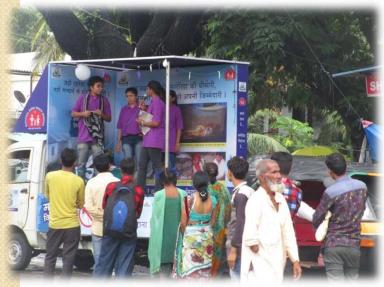

# **MALARIA RATH - 2017**

Hon'ble Collector & District Magistrate Shri Sandeep Kumar Singh IAS Flag off the Malaria Rath-2017 on 17th July 2017 at Collectorate Office, Daman

#### 17<sup>th</sup> July 2017 Collectorate Office