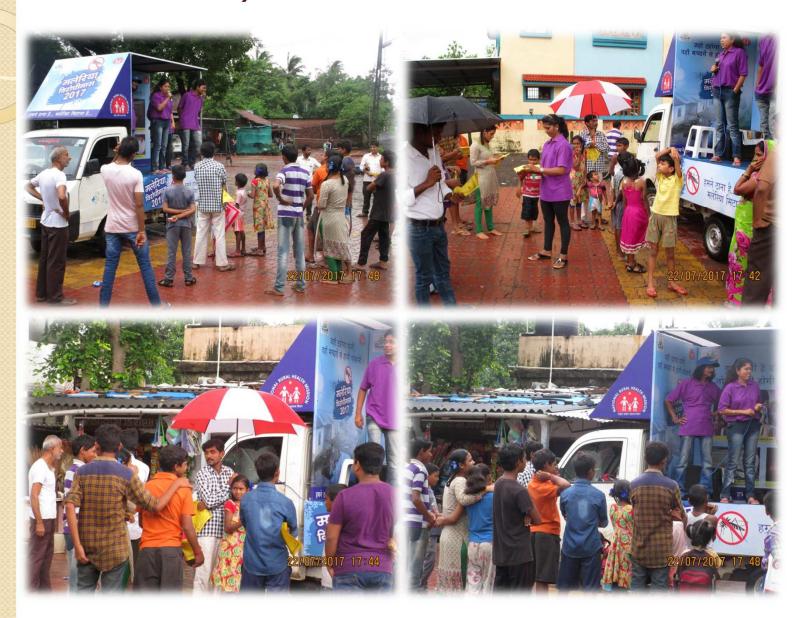

### 24<sup>TH</sup> July 2017 Aman Vidhyaniketan School

### 24<sup>th</sup> July 2017 Chikuwadi

### 24<sup>th</sup> July 2017 Govt Sarvottam High Sec School, Moti Daman

#### 24<sup>th</sup> July 2017 Maravad School