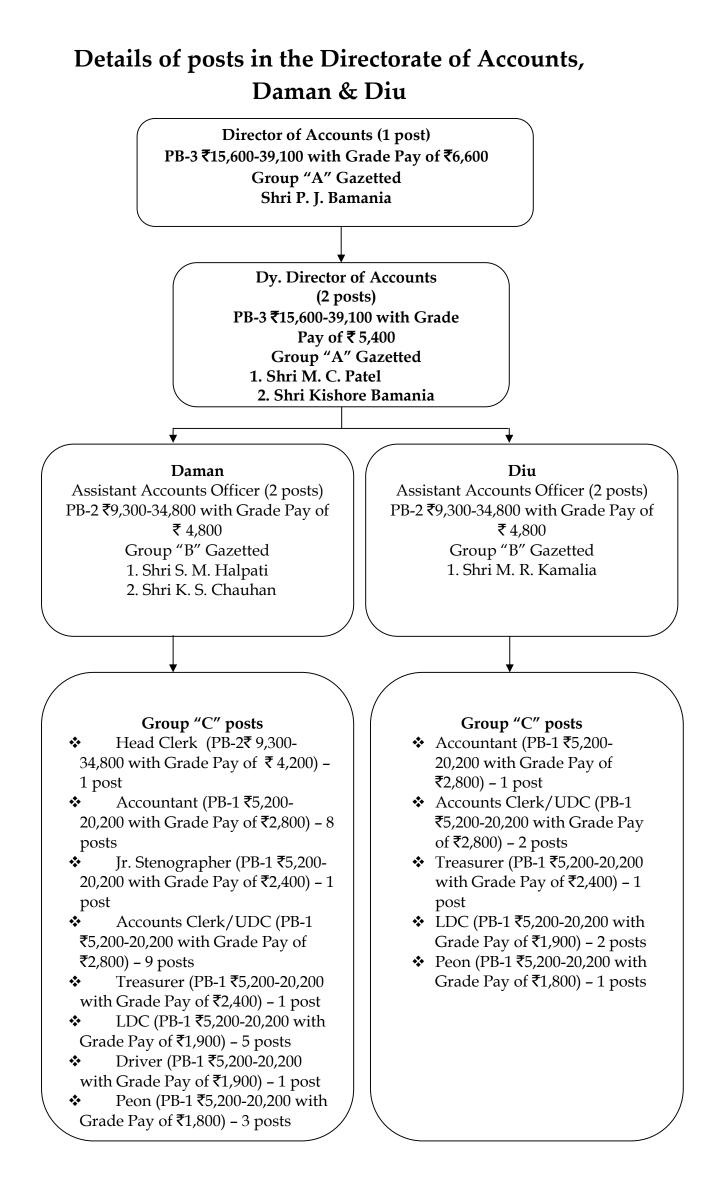

ayment is received indicating the new Bank where payment of pension is desired and mention therein the Bank Account No. in single name in the new Bank.

## (3) Transfer to other States.

- a) Furnish an application for transfer to the Treasury Office where pension is being drawn indicating the Treasury in the other State where payment of pension is desired. Give full address of the pensioner in the other State.
- b) Surrender the pensioner's portion of P.P.O. to the Treasury Office.

## E) <u>Public Grievances Cell.</u>

This office has established a Public Grievances Cell. For this purpose, Shri M. C. Patel, Dy. Director of Accounts (Daman, Phone No. 0260 - 2230826) has been appointed as Public Grievances Officer in respect of the Directorate of Accounts, Daman & Diu, Daman.

\*\*\*\*\*



## Annexure-I

| T.R. 37<br>[Treasury Rule 349 (1)]                                                                                            |